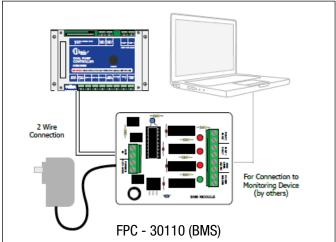

## **BMS - (Building Management System)**

- · Interface for SPC and DPC controllers
- 4 Output Relays Pump 1, Pump 2, High Level Faults, Power Fail

### **APPLICATIONS**

- · Sewage Pumps/Pumping Stations
- Stormwater Pumps/Pumping Stations
- · Constant Pressure Pumps/Pumping Stations
- Hot Water Circulation Systems
- Transfer Pumping Systems

| Model     | Description                 |
|-----------|-----------------------------|
| FPC-30110 | BMS Module                  |
| FPC-15100 | Remote Status - Single Pump |
| FPC-30100 | Remote Status - Dual Pump   |
| FPC-30120 | SMS Alarm Sender            |