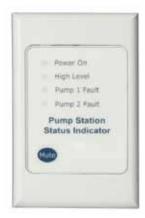

#### **RSI - (Remote Status Indicator)**

- · For SPC and DPC Controllers
- Indication of power on, high level and pump faults
- · Mute button, built in buzzer

### **APPLICATIONS**

- · Sewage Pumps/Pumping Stations
- Stormwater Pumps/Pumping Stations
- · Constant Pressure Pumps/Pumping Stations
- Hot Water Circulation Systems
- Transfer Pumping Systems

| Model     | Description                 |
|-----------|-----------------------------|
| FPC-30110 | BMS Module                  |
| FPC-15100 | Remote Status - Single Pump |
| FPC-30100 | Remote Status - Dual Pump   |
| FPC-30120 | SMS Alarm Sender            |