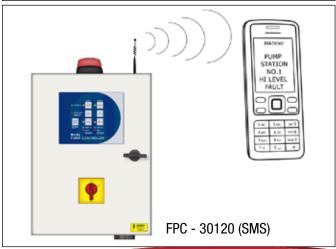

#### SMS - (Smart Message System) - Alarm Sender

- · Send text messages when pump station fault,
- · 4 output relays
- Up to 5 separate cell phone numbers to send descriptive messages to
- Dual and single pump controller compatable

### **APPLICATIONS**

- · Sewage Pumps/Pumping Stations
- Stormwater Pumps/Pumping Stations
- · Constant Pressure Pumps/Pumping Stations
- Hot Water Circulation Systems
- Transfer Pumping Systems

| Model     | Description                 |
|-----------|-----------------------------|
| FPC-30110 | BMS Module                  |
| FPC-15100 | Remote Status - Single Pump |
| FPC-30100 | Remote Status - Dual Pump   |
| FPC-30120 | SMS Alarm Sender            |