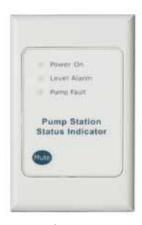

#### **RSI - (Remote Status Indicator)**

- · For SPC and DPC Controllers
- Indication of power on, high level and pump faults
- · Mute button, built in buzzer

### **APPLICATIONS**

- · Sewage Pumps/Pumping Stations
- Stormwater Pumps/Pumping Stations
- · Constant Pressure Pumps/Pumping Stations
- Hot Water Circulation Systems
- Transfer Pumping Systems

| Model     | Description                 |
|-----------|-----------------------------|
| FPC-30110 | BMS Module                  |
| FPC-15100 | Remote Status - Single Pump |
| FPC-30100 | Remote Status - Dual Pump   |
| FPC-30120 | SMS Alarm Sender            |