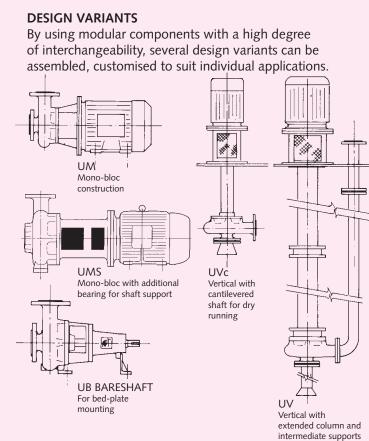

## APT Series 'U' solids handling pumps

The non-clogging hydraulic characteristic of these pumps make them very suitable for applications such as effluents, sewage, pulps and fluids with air, gas or foam content.