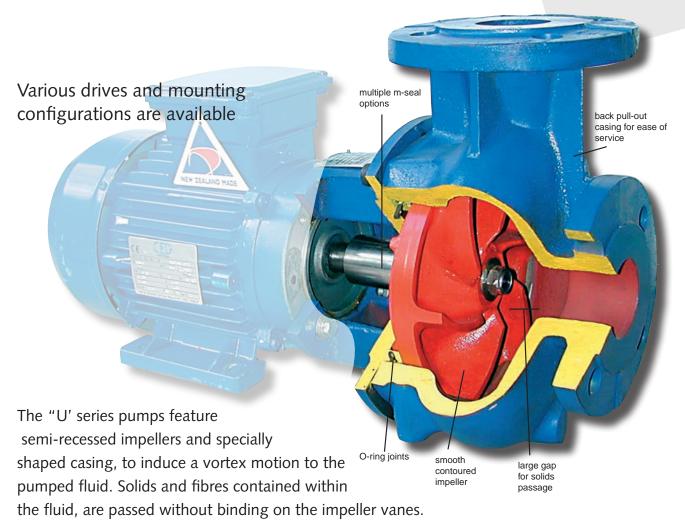

## APT Series 'U' solids handling pumps

The non-clogging hydraulic characteristic of these pumps make them very suitable for applications such as effluents, sewage, pulps and fluids with air, gas or foam content.