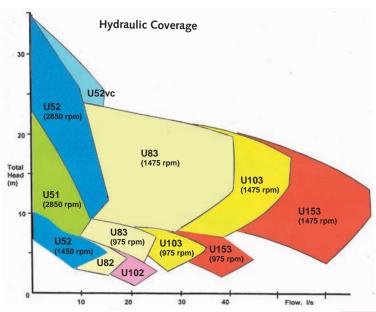

## APT Series 'U' solids handling pumps

The non-clogging hydraulic characteristic of these pumps make them very suitable for applications such as effluents, sewage, pulps and fluids with air, gas or foam content.