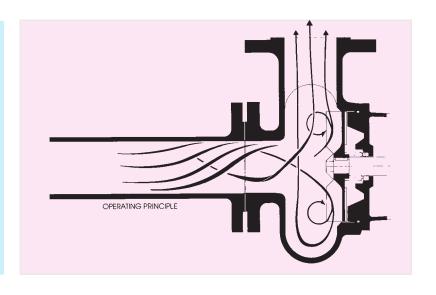

## APT Series 'U' solids handling pumps

The non-clogging hydraulic characteristic of these pumps make them very suitable for applications such as effluents, sewage, pulps and fluids with air, gas or foam content.